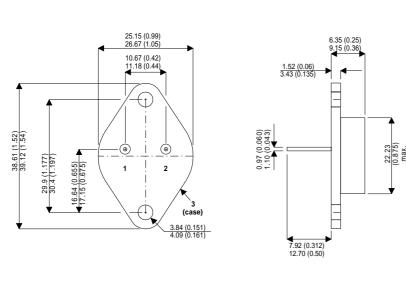

Dimensions in mm (inches).

Bipolar NPN Device in a Hermetically sealed TO3 Metal Package.

TO3 (TO204AA) PINOUTS

1 – Base 2 – Emitter Case - Collector

| Parameter                 | Test Conditions              | Min. | Тур. | Max. | Units |
|---------------------------|------------------------------|------|------|------|-------|
| V <sub>CEO</sub> *        |                              |      |      | 100  | V     |
| I <sub>C(CONT)</sub>      |                              |      |      | 5    | А     |
| h <sub>FE</sub>           | @ 5/2.5 ( $V_{ce}$ / $I_c$ ) | 30   |      | 90   | -     |
| f <sub>t</sub>            |                              |      | 60M  |      | Hz    |
| P <sub>D</sub>            |                              |      |      | 50   | W     |
| * Maximum Working Voltage |                              |      |      |      |       |